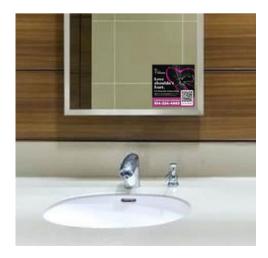

# How to Place the CHOICES Mirror Cling

Place cling in the bottom corner of the mirror of a public restroom. It should be easily visible without blocking or obstructing the mirror. The square shape of the mirror cling is ideal for fitting into corners and edges. One mirror cling per mirror should be sufficient. Please use your judgment when placing in a restroom with multiple mirrors, as we do not intend to clutter up these public spaces but be visible enough to be helpful to those who need to see the message of the mirror cling.